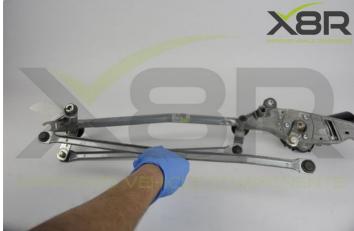

# Step 2: Fit Our Replacement Rods

Position our rods on to the ball joints and press on to the ball joints using a pair of grip pliers. The final image in this stage shows how the mechanism should look with our rods fitted correctly.