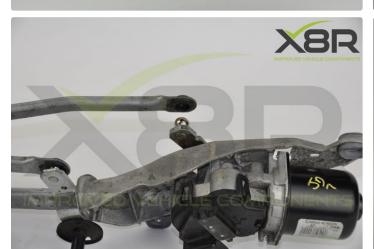

### Symptoms of the fault

The symptoms of this fault are very obvious; windscreen wipers simply not working, only one windscreen wiper working, the windscreen wiper movement is erratic or juddering with the wiper link popping off frequently. Wiper motor can be heard working but no wiper movement. Upon inspecting the linkage mechanism, you will see one or both of the linkage rods hanging off.

## Step 1: Remove the Old Wiper Linkage Rods

Remove the old wiper arms, one or two joints will likely be loose already, the others will pull off easily. If any resist lever off with spanner, pry tool or screwdriver.