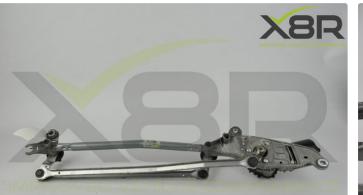

### Symptoms of the fault

The symptoms of this fault are very obvious; windscreen wipers simply not working, only one windscreen wiper working, the windscreen wiper movement is erratic or juddering with the wiper link popping off frequently. Wiper motor can be heard working but no wiper movement. Upon inspecting the linkage mechanism, you will see one or both of the linkage rods hanging off.