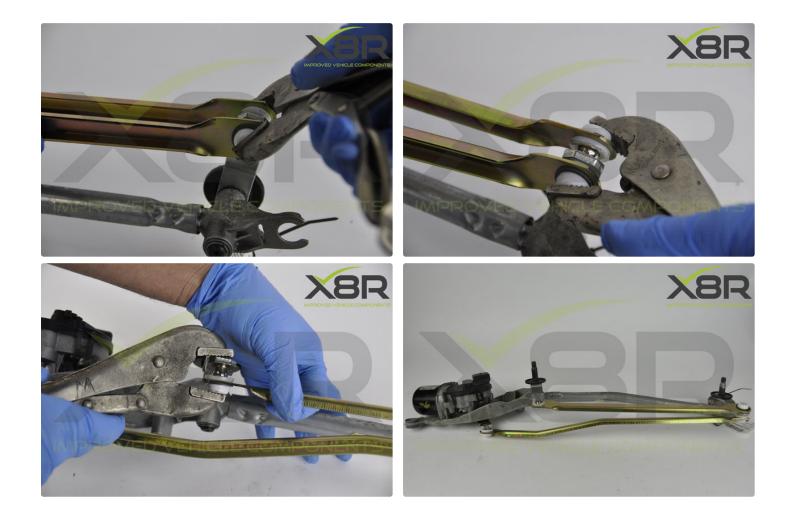

# Step 2: Fit Our Replacement Rods

Position our rods on to the ball joints and press on to the ball joints using a pair of grip pliers. The final image in this stage shows how the mechanism should look with our rods fitted correctly.