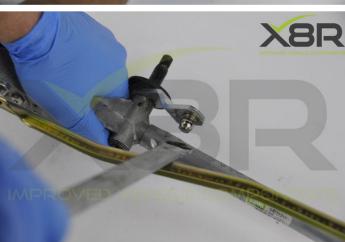

## Step 1: Remove the Old Wiper Linkage Rods

Remove the old wiper arms, one or two joints will likely be loose already, the others will pull off easily. If any resist lever off with spanner, pry tool or screwdriver.