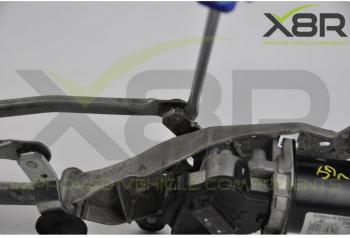

## Step 1: Remove the Old Wiper Linkage Rods

Remove the old wiper arms, one or two joints will likely be loose already, the others will pull off easily. If any resist lever off with spanner, pry tool or screwdriver.

# Step 2: Fit Our Replacement Rods

Position our rods on to the ball joints and press on to the ball joints using a pair of grip pliers. The final image in this stage shows how the mechanism should look with our rods fitted correctly.