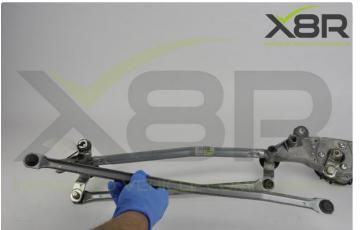

## Step 1: Remove the Old Wiper Linkage Rods

Remove the old wiper arms, one or two joints will likely be loose already, the others will pull off easily. If any resist lever off with spanner, pry tool or screwdriver.