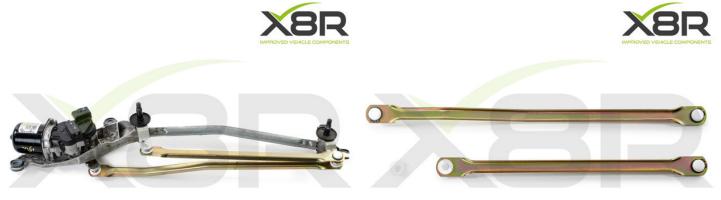

28800-JD000, 54527711.

Our solution

Fit our high-quality replacement push rods and restore your wipers.

Our high-quality rods simply push fit on and replace the original worn out rods; this is a very simple process, with full instructions included. Save the cost of a complete replacement mechanism that would just fail again. Our rods are fitted with upgraded highquality plastic bearings giving a smoother wipe, a

You will receive

2x Rods fitted with high quality plastic bearings

1x Larger bearing bush

IMPROVED VEHICLE COMPONENTS IMPROVED VEHICLE COMP

https://youtu.be/idB22XjsnzM