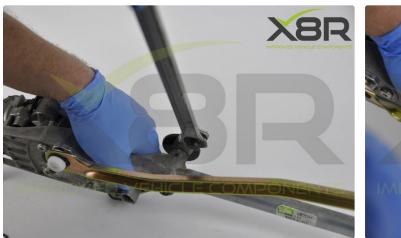

# Step 2: Fit Our Replacement Rods

Position our rods on to the ball joints and press on to the ball joints using a pair of grip pliers. The final image in this stage shows how the mechanism should look with our rods fitted correctly.