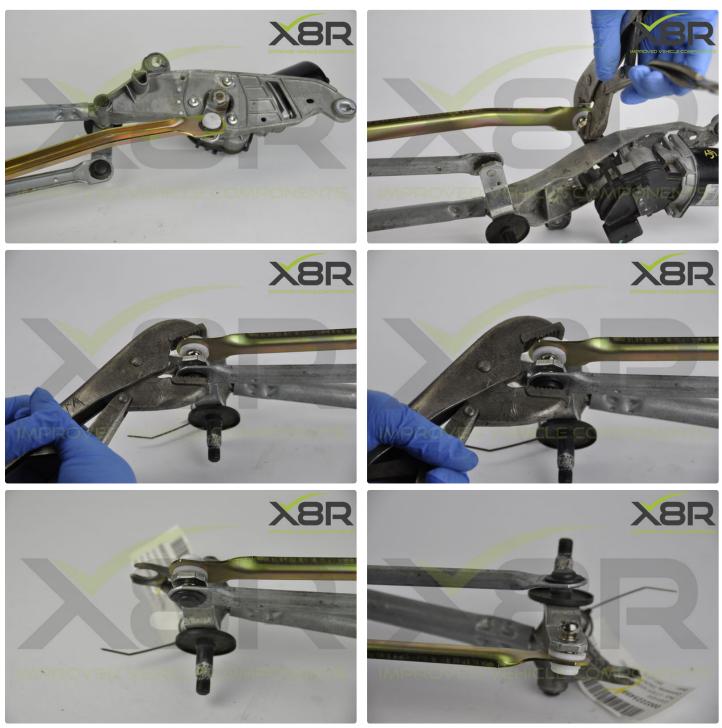

# Step 2: Fit Our Replacement Rods

Position our rods on to the ball joints and press on to the ball joints using a pair of grip pliers. The final image in this stage shows how the mechanism should look with our rods fitted correctly.