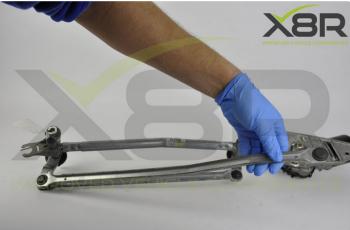

## Step 1: Remove the Old Wiper Linkage Rods

Remove the old wiper arms, one or two joints will likely be loose already, the others will pull off easily. If any resist lever off with spanner, pry tool or screwdriver.